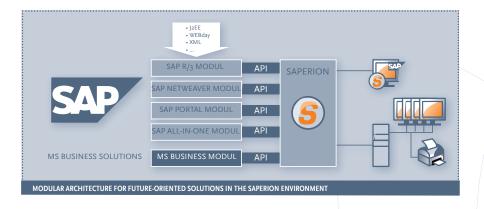

## Scalability and easy implemenation:

Due to its modular design SAPERION Suite for SAP® can be scaled to an unlimited extent and can be rapidly adjusted to meet your requirements in a flexible manner. Due to the separation of single functionalities, SAPERION can be instantly implemented only with the functionalities required.

Individual functions are divided into separate modules. As a result, you can select only the features you really need in order to achieve an optimal result. Subsequently, you can also extend the system according to your requirements thanks to the software's high flexibility.

The easy, fast and flexible system implementation does not require any programming efforts, only customization efforts.